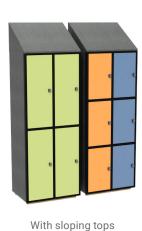

# Viking Full Locker



## **Features**

- Padlock compatible
- Plinth base as standard
- Integrated ASSA ABLOY camlock
- Ample storage with internal shelf
- Doors stay closed when unlocked
- Fully welded Australian Made frame
- 7 Year Warranty

#### Size

1835mmH x 720mmW x 550mmD

#### **Door Options**

- 4 Door
- 6 Door

### **Options**

- Sloping tops (adds 300mmH)
- Coat hook
- Door numbers





## **Dimensions**









**Locker Door Colour Options** 





















Arctic White

Apple Green Primary Green China Blue

Primary Blue

Yellow

Orange

Primary Red

Canadian Maple

Classic Beech









Brushed Silver Diamante

Riverstone

## Accreditations