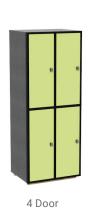

# Viking Full Locker



## **Features**

- Padlock compatible
- Plinth base as standard
- Integrated ASSA ABLOY camlock
- Ample storage with internal shelf
- Doors stay closed when unlocked
- Fully welded Australian Made frame
- 7 Year Warranty

#### Size

1835mmH x 720mmW x 550mmD

#### **Door Options**

- 4 Door
- 6 Door

### **Options**

- Sloping tops (adds 300mmH)
- Coat hook
- Door numbers





## **Dimensions**









**Locker Door Colour Options** 





















Arctic White

Apple Green Primary Green China Blue

Primary Blue

Yellow

Orange

Primary Red

Canadian Maple

Classic Beech









Brushed Silver Diamante

Riverstone

## Accreditations