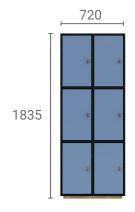

# Viking Full Locker



## **Features**

- Padlock compatible
- Plinth base as standard
- Integrated ASSA ABLOY camlock
- Ample storage with internal shelf
- Doors stay closed when unlocked
- Fully welded Australian Made frame
- 7 Year Warranty

#### Size

1835mmH x 720mmW x 550mmD

#### **Door Options**

- 4 Door
- 6 Door

### **Options**

- Sloping tops (adds 300mmH)
- Coat hook
- Door numbers





## **Dimensions**









**Locker Door Colour Options** 





















Arctic White

Apple Green Primary Green China Blue

Primary Blue

Yellow

Orange

Primary Red

Canadian Maple

Classic Beech









Brushed Silver Diamante

Riverstone

## Accreditations