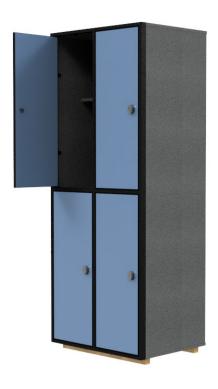

## **Features**

- Padlock compatible
- Plinth base as standard
- Integrated ASSA ABLOY camlock
- Ample storage with internal shelf
- Doors stay closed when unlocked
- Fully welded Australian Made frame
- 7 Year Warranty

#### **Door Options**

- 4 Door
- 6 Door