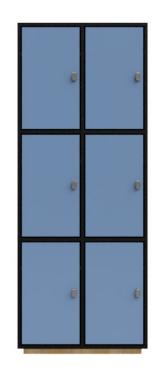

#### **Door Options**

- 4 Door
- 6 Door

## **Dimensions**

**Locker Door Colour Options** 

Arctic White

Apple Green Primary Green China Blue

Primary Blue

Yellow

Orange

Primary Red