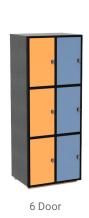

# Viking Full Locker



## **Features**

- Padlock compatible
- Plinth base as standard
- Integrated ASSA ABLOY camlock
- Ample storage with internal shelf
- Doors stay closed when unlocked
- Fully welded Australian Made frame
- 7 Year Warranty

#### Size

1835mmH x 720mmW x 550mmD

#### **Door Options**

- 4 Door
- 6 Door

### **Options**

- Sloping tops (adds 300mmH)
- Coat hook
- Door numbers





## **Dimensions**









**Locker Door Colour Options** 





















Arctic White

Apple Green Primary Green China Blue

Primary Blue

Yellow

Orange

Primary Red

Canadian Maple

Classic Beech









Brushed Silver Diamante

Riverstone

## Accreditations